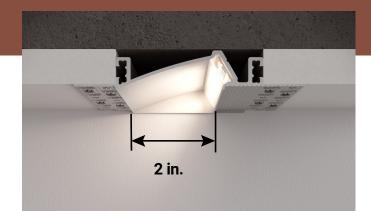

# Mudr Wall Wash 2 in.

### **Recessed Cove Channel**

Mudr Wall Wash 2 in. is a compact ceiling-mounted channel with an illuminated reveal.

Compatible with 5%-inch Drywall

Mudr Wall Wash 2 in. is compatible with **%-inch** drywall.

#### **Easy Installation & Clean Finish**

×

Simply place the channel against the wall or ceiling and screw it into place. The grooved flanges allow for easy **mud-in and painting** to blend into any space.