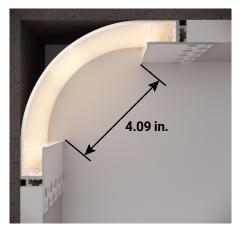

## ALLOYLED

# Mudr ArcCove 3 in. & 4 in.

### **Corner-Mount Recessed Cove**

Mudr ArcCove 3 in.

Mudr ArcCove 3 in. & 4 in. features an Illuminated reveal with soft indirect light designed to illuminate corners at wall-to-wall and wall-to-ceiling intersections.



#### Mudr ArcCove 4 in.

Wide aperture can be used with % in. drywall.



#### **Corner Compatible**

Designed to easily wrap around corners with no light leak with mitre cuts order through our **Build-To-Order Program**.

#### **Easy Installation & Clean Finish**



Simply place the channel against the wall or ceiling and screw it into place. The grooved flanges allow for easy **mud-in and painting** to blend into any space.

#### Linking System for Multiple Segments

**Linking system** provides a straightforward solution for connecting and perfectly aligning profile sections, ensuring a seamless, unified appearance without visible gaps or misalignment.





Copyright © 2024 Alloy LED. All rights reserved.

AL-99-99-2024-ARCCOVE