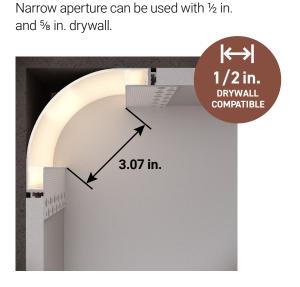

### **Corner-Mount Recessed Cove**

Mudr ArcCove 3 in.

Mudr ArcCove 3 in. & 4 in. features an Illuminated reveal with soft indirect light designed to illuminate corners at wall-to-wall and wall-to-ceiling intersections.