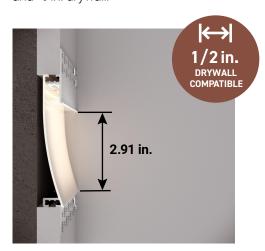

### Mudr AlCove 3 in.

Narrow aperture can be used with  $\frac{1}{2}$  in. and  $\frac{1}{2}$  in. drywall.