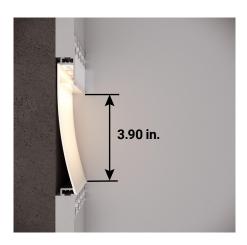

### Mudr AlCove 3 in.

Narrow aperture can be used with  $\frac{1}{2}$  in. and  $\frac{1}{2}$  in. drywall.



### Mudr AlCove 4 in.

Wide aperture can be used with % in. drywall.



## **Corner Compatible**

Designed to easily wrap around corners with no light leak with mitre cuts order through our **Build-To-Order Program**.

## **Easy Installation & Clean Finish**



Simply place the channel against the wall or ceiling and screw it into place. The grooved flanges allow for easy mud-in and painting to blend into any space.

# **Linking System for Multiple Segments**



**Linking system** provides a straightforward solution for connecting and perfectly aligning profile sections, ensuring a seamless, unified appearance without visible gaps or misalignment.