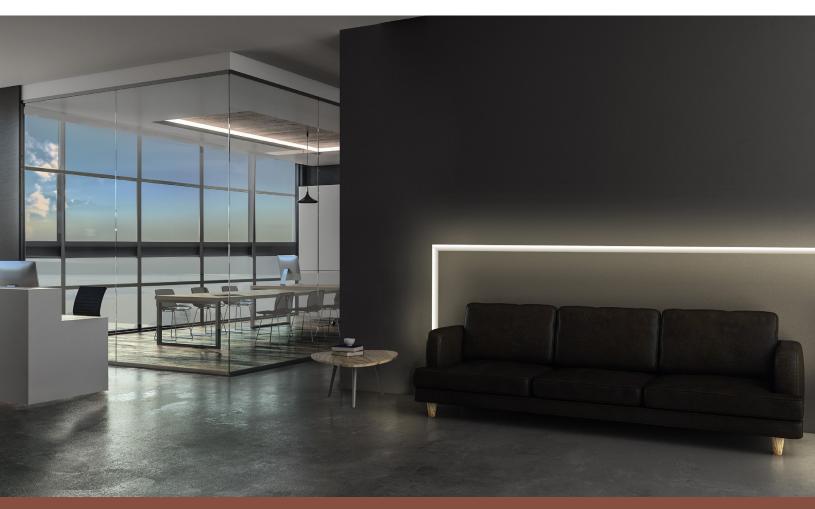

## **Corner Compatible**

Designed to easily wrap around corners with no light leak with mitre cuts order through our **Build-To-Order Program**.

## **Easy Installation & Clean Finish**

Simply place the channel against the wall or ceiling and screw it into place. The grooved flanges allow for easy mud-in and painting to blend into any space.