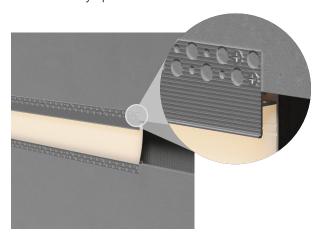

## **Easy Installation & Clean Finish**

Simply place the channel against the wall or ceiling and screw it into place. The grooved flanges allow for easy mud-in and painting to blend into any space.